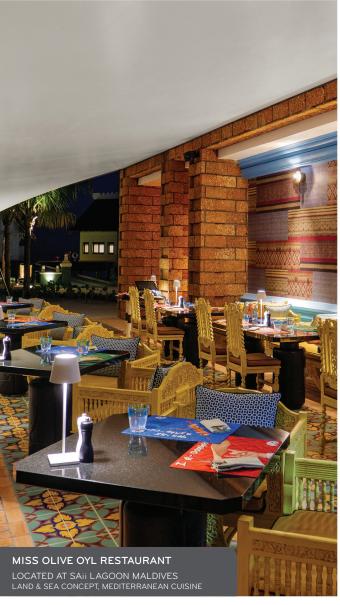

# **MALDIVES**

| MEAL PLAN   | BREAKFAST                           | LUNCH & DINNER                                                                                                                                                                                       |
|-------------|-------------------------------------|------------------------------------------------------------------------------------------------------------------------------------------------------------------------------------------------------|
| RESTAURANTS | SESSIONS                            | HARD ROCK HOTEL MALDIVES: • Sessions (any 3-dishes from a la carte menu/buffet)                                                                                                                      |
|             |                                     | <ul> <li>The Elephant and The Butterfly (any 3-dishes from a la carte menu/buffet)</li> </ul>                                                                                                        |
|             |                                     | SAii LAGOON MALDIVES, CURIO COLLECTION BY HILTON:                                                                                                                                                    |
|             |                                     | <ul> <li>Miss Olive Oyl (3-dishes from a la carte menu, 1 appetizer, 1 main course and 1<br/>dessert)</li> </ul>                                                                                     |
|             |                                     | <ul> <li>Pool Bar (3-dishes from a la carte menu, 1 appetizer, 1 main course and 1 dessert)</li> <li>Mr. Tomyam (3-dishes from a la carte menu, 1 appetizer, 1 main course and 1 dessert)</li> </ul> |
|             |                                     | <ul> <li>Terra &amp; Mar (3-dishes from a la carte menu, 1 appetizer, 1 main course and 1 dessert)</li> </ul>                                                                                        |
|             |                                     | THE MARINA @ CROSSROADS MALDIVES:                                                                                                                                                                    |
|             |                                     | <ul> <li>Hard Rock Cafe (any 3-dishes from a la carte menu)</li> </ul>                                                                                                                               |
|             |                                     | <ul> <li>Kebab &amp; Kurry (any 3-dishes from a la carte menu)</li> </ul>                                                                                                                            |
|             |                                     | <ul> <li>Kinkao Thai Bistro (any 3-dishes from a la carte menu)</li> </ul>                                                                                                                           |
|             |                                     | Jiao Wu (any 3-dishes from a la carte menu)                                                                                                                                                          |
|             | • ** Ministry of Crab (dinner only) |                                                                                                                                                                                                      |
|             | • ** Nihonbashi Blue (dinner only)  |                                                                                                                                                                                                      |
|             | • ** Carne Diem (dinner only)       |                                                                                                                                                                                                      |
|             | • ** Kalhu Odi (dinner only)        |                                                                                                                                                                                                      |
|             |                                     | Denotes:                                                                                                                                                                                             |
|             |                                     | **Each adult guest will receive US\$50 and children receive US\$25 dining credit<br>applicable to the final bill. (Dining credit is applicable for selected menu items)                              |
|             |                                     | ** Children eat for free from the kids' menu only if they are not included in a meal plan.                                                                                                           |
|             |                                     | **The following outlets are not included in the ALL INCLUSIVE beverages however; guest may use their dining credit for beverages.                                                                    |