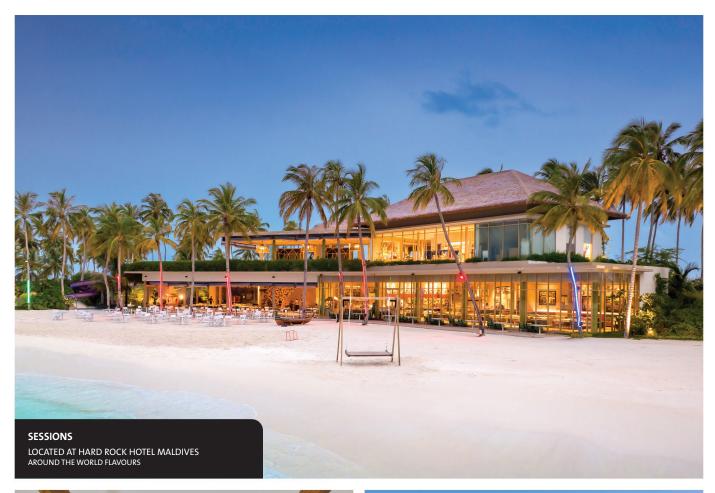

# **MALDIVES**

| MEAL PLAN   | BREAKFAST                           | LUNCH & DINNER                                                                                                                                                                                       |
|-------------|-------------------------------------|------------------------------------------------------------------------------------------------------------------------------------------------------------------------------------------------------|
| RESTAURANTS | SESSIONS                            | HARD ROCK HOTEL MALDIVES: • Sessions (any 3-dishes from a la carte menu/buffet)                                                                                                                      |
|             |                                     | <ul> <li>The Elephant and The Butterfly (any 3-dishes from a la carte menu/buffet)</li> </ul>                                                                                                        |
|             |                                     | SAii LAGOON MALDIVES, CURIO COLLECTION BY HILTON:                                                                                                                                                    |
|             |                                     | <ul> <li>Miss Olive Oyl (3-dishes from a la carte menu, 1 appetizer, 1 main course and 1<br/>dessert)</li> </ul>                                                                                     |
|             |                                     | <ul> <li>Pool Bar (3-dishes from a la carte menu, 1 appetizer, 1 main course and 1 dessert)</li> <li>Mr. Tomyam (3-dishes from a la carte menu, 1 appetizer, 1 main course and 1 dessert)</li> </ul> |
|             |                                     | <ul> <li>Terra &amp; Mar (3-dishes from a la carte menu, 1 appetizer, 1 main course and 1 dessert)</li> </ul>                                                                                        |
|             |                                     | THE MARINA @ CROSSROADS MALDIVES:                                                                                                                                                                    |
|             |                                     | <ul> <li>Hard Rock Cafe (any 3-dishes from a la carte menu)</li> </ul>                                                                                                                               |
|             |                                     | <ul> <li>Kebab &amp; Kurry (any 3-dishes from a la carte menu)</li> </ul>                                                                                                                            |
|             |                                     | <ul> <li>Kinkao Thai Bistro (any 3-dishes from a la carte menu)</li> </ul>                                                                                                                           |
|             |                                     | Jiao Wu (any 3-dishes from a la carte menu)                                                                                                                                                          |
|             | • ** Ministry of Crab (dinner only) |                                                                                                                                                                                                      |
|             | • ** Nihonbashi Blue (dinner only)  |                                                                                                                                                                                                      |
|             | • ** Carne Diem (dinner only)       |                                                                                                                                                                                                      |
|             | • ** Kalhu Odi (dinner only)        |                                                                                                                                                                                                      |
|             |                                     | Denotes:                                                                                                                                                                                             |
|             |                                     | **Each adult guest will receive US\$50 and children receive US\$25 dining credit<br>applicable to the final bill. (Dining credit is applicable for selected menu items)                              |
|             |                                     | ** Children eat for free from the kids' menu only if they are not included in a meal plan.                                                                                                           |
|             |                                     | **The following outlets are not included in the ALL INCLUSIVE beverages however; guest may use their dining credit for beverages.                                                                    |