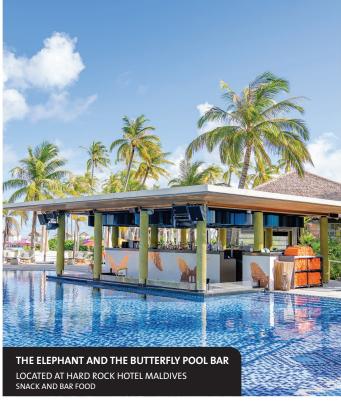

# **MALDIVES**

| MEAL PLAN   | BREAKFAST                           | LUNCH & DINNER                                                                                                                                                                                       |
|-------------|-------------------------------------|------------------------------------------------------------------------------------------------------------------------------------------------------------------------------------------------------|
| RESTAURANTS | SESSIONS                            | HARD ROCK HOTEL MALDIVES: • Sessions (any 3-dishes from a la carte menu/buffet)                                                                                                                      |
|             |                                     | <ul> <li>The Elephant and The Butterfly (any 3-dishes from a la carte menu/buffet)</li> </ul>                                                                                                        |
|             |                                     | SAii LAGOON MALDIVES, CURIO COLLECTION BY HILTON:                                                                                                                                                    |
|             |                                     | <ul> <li>Miss Olive Oyl (3-dishes from a la carte menu, 1 appetizer, 1 main course and 1<br/>dessert)</li> </ul>                                                                                     |
|             |                                     | <ul> <li>Pool Bar (3-dishes from a la carte menu, 1 appetizer, 1 main course and 1 dessert)</li> <li>Mr. Tomyam (3-dishes from a la carte menu, 1 appetizer, 1 main course and 1 dessert)</li> </ul> |
|             |                                     | <ul> <li>Terra &amp; Mar (3-dishes from a la carte menu, 1 appetizer, 1 main course and 1 dessert)</li> </ul>                                                                                        |
|             |                                     | THE MARINA @ CROSSROADS MALDIVES:                                                                                                                                                                    |
|             |                                     | <ul> <li>Hard Rock Cafe (any 3-dishes from a la carte menu)</li> </ul>                                                                                                                               |
|             |                                     | <ul> <li>Kebab &amp; Kurry (any 3-dishes from a la carte menu)</li> </ul>                                                                                                                            |
|             |                                     | <ul> <li>Kinkao Thai Bistro (any 3-dishes from a la carte menu)</li> </ul>                                                                                                                           |
|             |                                     | Jiao Wu (any 3-dishes from a la carte menu)                                                                                                                                                          |
|             | • ** Ministry of Crab (dinner only) |                                                                                                                                                                                                      |
|             | • ** Nihonbashi Blue (dinner only)  |                                                                                                                                                                                                      |
|             | • ** Carne Diem (dinner only)       |                                                                                                                                                                                                      |
|             | • ** Kalhu Odi (dinner only)        |                                                                                                                                                                                                      |
|             |                                     | Denotes:                                                                                                                                                                                             |
|             |                                     | **Each adult guest will receive US\$50 and children receive US\$25 dining credit<br>applicable to the final bill. (Dining credit is applicable for selected menu items)                              |
|             |                                     | ** Children eat for free from the kids' menu only if they are not included in a meal plan.                                                                                                           |
|             |                                     | **The following outlets are not included in the ALL INCLUSIVE beverages however; guest may use their dining credit for beverages.                                                                    |